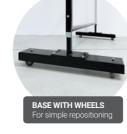

Practical and light-weight, the GreenFast Stand Alone barrier is fitted with a widened base for greater stability. It is also available in a wheeled version that allows the simple repositioning of the barrier to suit your separation needs.

- 1 panel with 30 mm frame and steel mesh
- · 1 sheet in 4 mm fire-resistant polycarbonate with fasteners
- · 2 GreenFast patented quick fastening feet
- · 2 stabilizing bases

The kit can include bases with wheels to allow an easy repositioning of the barrier to suit your separation needs.