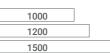

#### **TECHNICAL FEATURES**

WIDTHS AVAILABLE (mm)

BASES

SAFETY, RELIABILITY, QUICK TO SET UP

Green Fast Stand Alone Kit Anti-droplet distancing barrier

Kit

THE **KIT** IS AVAILABLE IN THE FOLLOWING WIDTHS (mm)