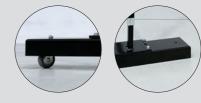

Practical and light-weight, the GreenFast Stand Alone barrier is fitted with a widened base for greater stability. It is also available in a wheeled version that allows the simple repositioning of the barrier to suit your separation needs.

- 1 panel with 30 mm frame and steel mesh
- · 1 sheet in 4 mm fire-resistant polycarbonate with fasteners
- · 2 GreenFast patented quick fastening feet
- · 2 stabilizing bases

The kit can include bases with wheels to allow an easy repositioning of the barrier to suit your separation needs.