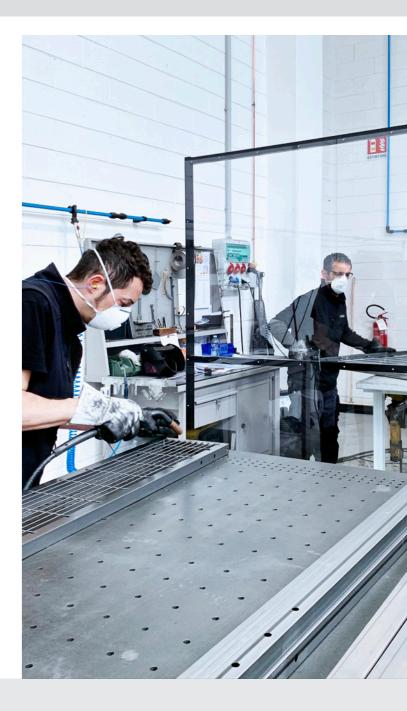

Satech, who has been the leader in the design and manufacture of machinery Perimeter Protection for 20 years, is now presenting their solutions for the efficient separation and Covid-19-related anti-contagion distancing for industrial environments and common company spaces.

### **COVID-19 EMERGENCY** Anti-Droplet Solutions

A barrier with a height from the ground of more than 2000 mm, ideal for personal distancing and the delimitation of common and production areas.

The panel - made of framed steel and 4 mm fire resistant polycarbonate - is combined with a patented practical quick fastening system using the self-supporting base from our GreenFast Perimeter Protection system for machinery.

Practical and light-weight, the GreenFast Stand Alone barrier is fitted with a widened base for greater stability. It is also available in a wheeled version that allows the simple repositioning of the barrier to suit your separation needs.