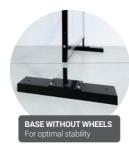

Practical and light-weight, the GreenFast Stand Alone barrier is fitted with a widened base for greater stability. It is also available in a wheeled version that allows the simple repositioning of the barrier to suit your separation needs.

- 1 panel with 30 mm frame and steel mesh
- · 1 sheet in 4 mm fire-resistant polycarbonate with fasteners
- · 2 GreenFast patented quick fastening feet
- · 2 stabilizing bases

The kit can include bases with wheels to allow an easy repositioning of the barrier to suit your separation needs.