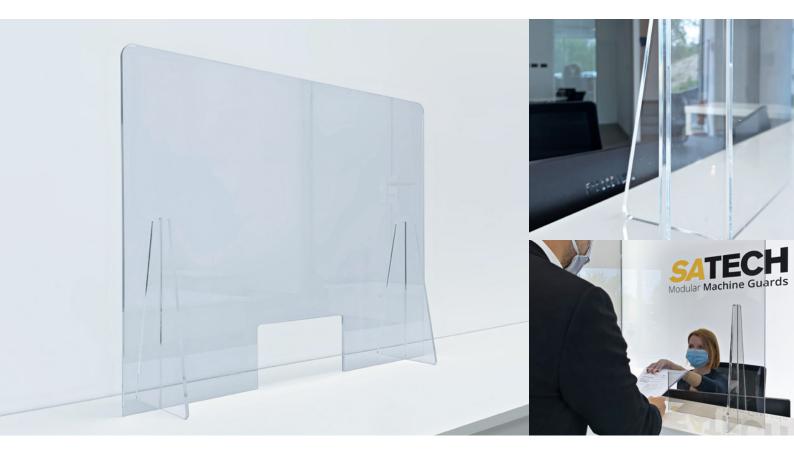

# Droplet**Guard** Barrier for reception desk

## Practical, elegant, versatile.

Simple and quick to set up, the Droplet**Guard** is a dividing barrier for counters designed for those working with the public at a distance of less than one meter and in need of protection from droplets.

Droplet**Guard** is made up of an **8 mm** laser-cut shaped, fire-resistant polycarbonate panel with polished edges and two interlocking feet for quick set up. Droplet**Guard** comes with a modern and elegant design that adapts to any kind of furnishings.

MEASUREMENTS 100×75 cm

MADE-TO-ORDER CUSTOMIZATIONS ALSO AVAILABLE

Satech Safety Technology SpA

Via Conte Taverna, 1 I-23892 Bulciago (LC) Phone +39 039 9911 811 Fax +39 039 9911 870

info@satech.it | www.satech.it