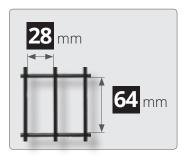

### Safety EN ISO **13857**

A 28 x 64 mm slot opening allows the installation of the fence 200 mm from the danger zone

- ✓ 4 mm welded wire construction.
- ✔ Reinforcement ribs
- ✓ 50 mm uprights
- ✓ 120 x 120 x 8 mm welded baseplate