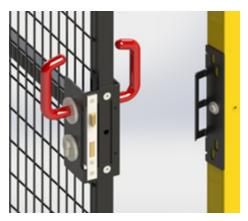

# Locks

Adapta**Guard** doors can be completed with over 150 locks and programmable electronic locking systems

**MAGNET LOCKS** 

**INTERLOCKED** 

# Accessories

A full range of accessories ensures maximum versatility and customization options

MICROSWITCHES AND DEDICATED BRACKETS

**COMPLEMENTARY FITTINGS** 

FINISHINGS