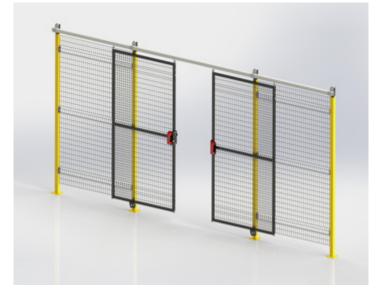

### DOUBLE LEAF DOOR

Openings from 1400 to 3000 mm

### OPPOSED SLIDING DOOR WITH UPPER GUIDE

Openings from 1400 to 3000 mm