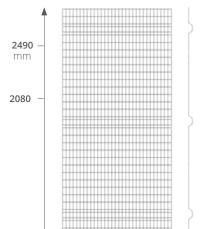

### Panels

**Heights:** 2080, 2490 mm

**Bases:** 196, 292, 676, 772, 996, 1188, 1476, 1988 mm