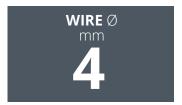

The frameless 4 mm steel wire panel is stengthened by transversal folds and it is connected to **50 x 50** mm uprights by strong retaining fasteners. The high thickness heavy baseplate stabilizes the post during assembly.

### Safety EN ISO **13857**

A 28 x 64 mm slot opening allows the installation of the fence 200 mm from the danger zone

- ✓ 4 mm welded wire construction.
- ✔ Reinforcement ribs
- ✓ 50 mm uprights
- ✓ 120 x 120 x 8 mm welded baseplate

# Robust

Wire – 4 mm drawn steel, high tensile strength

Greater stability is achieved by connecting the panels to the uprights at the position of the reinforcement ribs

High-thickness baseplates  $(120 \times 120 \times 8 \text{ mm})$  ensure maximum stability