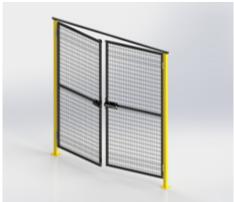

# Doors

The 30x30 mm flat mesh panel draws the design of the reinforcement folds ensuring uniform aesthetics between fixed and movable guards and allowing the new AdaptaGuard to be compatible with the entire range of Satech doors

### DOUBLE LEAF DOOR

Openings from 1400 to 3000 mm

### OPPOSED SLIDING DOOR WITH UPPER GUIDE

Openings from 1400 to 3000 mm