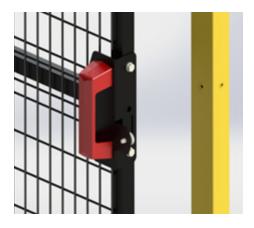

# Practica

- ✓ High-strength nylon-fiberglass fastener
- ✓ 1 post to suit linear, angular or door mounting
- → +30% assembly speed

# Practica

High-strength nylonfibreglass fasteners are ergonomically shaped to facilitate quick and easy assembly of the system

An adjustable baseplate (available **as an option**) allows to level the ground bearing of the posts to uneven floors

# **Captive Retained** fastenings

The fastening system features a captive fastener according to **EN ISO 14120** and **2006/42/EC** - Machinery Directive