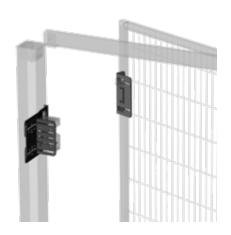

# **Captive Retained** fastenings

The fastening system features a captive fastener according to **EN ISO 14120** and **2006/42/EC** - Machinery Directive

# Locks

Adapta**Guard** doors can be completed with over 150 locks and programmable electronic locking systems

**MAGNET LOCKS** 

**INTERLOCKED** 

# Accessories

A full range of accessories ensures maximum versatility and customization options

MICROSWITCHES AND DEDICATED BRACKETS

**COMPLEMENTARY FITTINGS** 

FINISHINGS