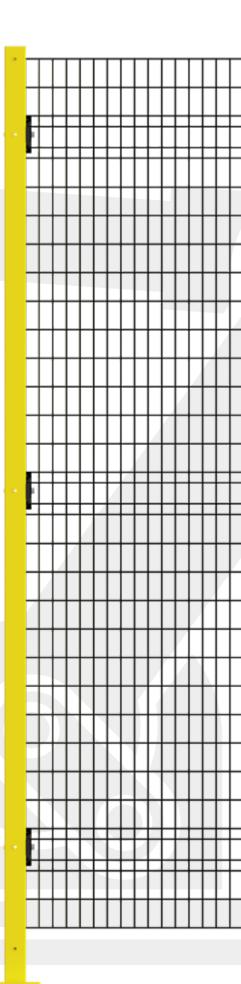

The frameless 4 mm steel wire panel is stengthened by transversal folds and it is connected to **50 x 50** mm uprights by strong retaining fasteners. The high thickness heavy baseplate stabilizes the post during assembly.

### Safety EN ISO **13857**

A 28 x 64 mm slot opening allows the installation of the fence 200 mm from the danger zone

- ✓ 4 mm welded wire construction.
- ✔ Reinforcement ribs
- ✓ 50 mm uprights
- ✓ 120 x 120 x 8 mm welded baseplate

# Robust

Wire – 4 mm drawn steel, high tensile strength

Greater stability is achieved by connecting the panels to the uprights at the position of the reinforcement ribs

High-thickness baseplates  $(120 \times 120 \times 8 \text{ mm})$  ensure maximum stability