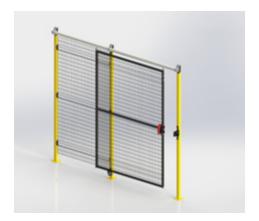

### **SINGLE HINGED DOORS**

Openings from 700 to 1500 mm

# SINGLE SLIDING DOOR WITH UPPER GUIDE

Openings from 700 to 1500 mm