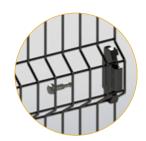

### Safety EN ISO **13857**

A 28 x 64 mm slot opening allows the installation of the fence 200 mm from the danger zone

- ✓ 4 mm welded wire construction.
- ✔ Reinforcement ribs
- ✓ 50 mm uprights
- ✓ 120 x 120 x 8 mm welded baseplate

The frameless 4 mm steel wire panel is stengthened by transversal folds and it is connected to **50 x 50** mm uprights by strong retaining fasteners. The high thickness heavy baseplate stabilizes the post during assembly.