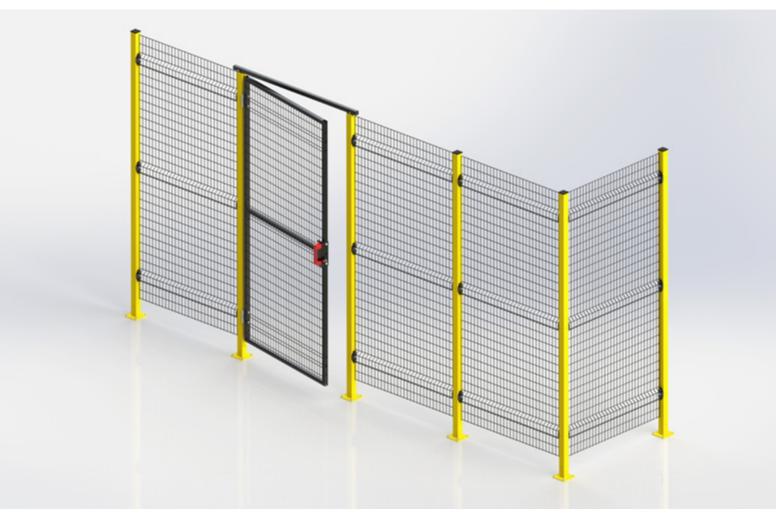

# Doors

The 30x30 mm flat mesh panel draws the design of the reinforcement folds ensuring uniform aesthetics between fixed and movable guards and allowing the new AdaptaGuard to be compatible with the entire range of Satech doors

### **SINGLE HINGED DOORS**

Openings from 700 to 1500 mm