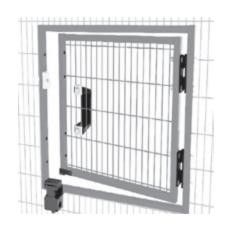

# Doors

The 30x30 mm flat mesh panel draws the design of the reinforcement folds ensuring uniform aesthetics between fixed and movable guards and allowing the new AdaptaGuard to be compatible with the entire range of Satech doors

### **SINGLE HINGED DOORS**

Openings from 700 to 1500 mm