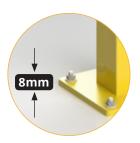

#### Posts

**Baseplate:** welded, 120 x 120 x 8 mm, with 4 anchoring points **Heights:** 2240, 2650 mm

Overall protection height: **2220** - **2630** mm

Epoxy-polyester powder (for internal use only)

# Robust

Wire – 4 mm drawn steel, high tensile strength

Greater stability is achieved by connecting the panels to the uprights at the position of the reinforcement ribs

High-thickness baseplates  $(120 \times 120 \times 8 \text{ mm})$  ensure maximum stability