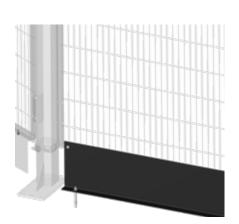

The frameless 4 mm steel wire panel is stengthened by transversal folds and it is connected to **50 x 50** mm uprights by strong retaining fasteners. The high thickness heavy baseplate stabilizes the post during assembly.

# Robust

Wire – 4 mm drawn steel, high tensile strength

Greater stability is achieved by connecting the panels to the uprights at the position of the reinforcement ribs

High-thickness baseplates  $(120 \times 120 \times 8 \text{ mm})$  ensure maximum stability

50 x 50 mm posts with "Flow Drill" holes allow a quick and easy mounting