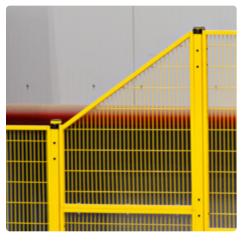

# Maximum simplicity and productivity.

Adapta**Guard** frameless modular guarding system perfectly combines practicality and robustness and is an ideal solution where there is a high risk of mechanical impact.

The frameless 4 mm steel wire panel is stengthened by transversal folds and it is connected to **50 x 50** mm uprights by strong retaining fasteners. The high thickness heavy baseplate stabilizes the post during assembly.

### Safety EN ISO **13857**

A 28 x 64 mm slot opening allows the installation of the fence 200 mm from the danger zone

- ✓ 4 mm welded wire construction.
- ✔ Reinforcement ribs
- ✓ 50 mm uprights
- ✓ 120 x 120 x 8 mm welded baseplate