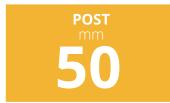

The frameless 4 mm steel wire panel is stengthened by transversal folds and it is connected to **50 x 50** mm uprights by strong retaining fasteners. The high thickness heavy baseplate stabilizes the post during assembly.

### Safety EN ISO **13857**

A 28 x 64 mm slot opening allows the installation of the fence 200 mm from the danger zone

- ✓ 4 mm welded wire construction.
- ✔ Reinforcement ribs
- ✓ 50 mm uprights
- ✓ 120 x 120 x 8 mm welded baseplate

50 x 50 mm posts with "Flow Drill" holes allow a quick and easy mounting