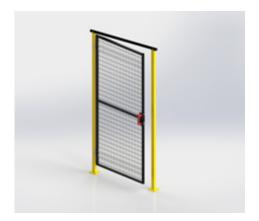

# Doors

The 30x30 mm flat mesh panel draws the design of the reinforcement folds ensuring uniform aesthetics between fixed and movable guards and allowing the new AdaptaGuard to be compatible with the entire range of Satech doors

### **SINGLE HINGED DOORS**

Openings from 700 to 1500 mm

# SINGLE SLIDING DOOR WITH UPPER GUIDE

Openings from 700 to 1500 mm