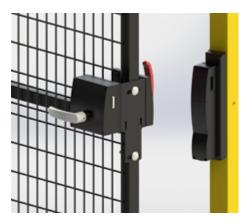

# Practica

- ✓ High-strength nylon-fiberglass fastener
- ✓ 1 post to suit linear, angular or door mounting
- → +30% assembly speed

# Practica

High-strength nylonfibreglass fasteners are ergonomically shaped to facilitate quick and easy assembly of the system

An adjustable baseplate (available **as an option**) allows to level the ground bearing of the posts to uneven floors

# **Captive Retained** fastenings

The fastening system features a captive fastener according to **EN ISO 14120** and **2006/42/EC** - Machinery Directive