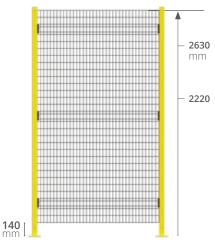

#### Posts

**Baseplate:** welded, 120 x 120 x 8 mm, with 4 anchoring points **Heights:** 2240, 2650 mm

Overall protection height: **2220** - **2630** mm

Epoxy-polyester powder (for internal use only)