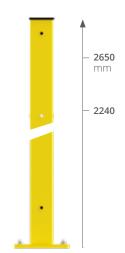

#### Posts

**Baseplate:** welded, 120 x 120 x 8 mm, with 4 anchoring points **Heights:** 2240, 2650 mm

Overall protection height: **2220** - **2630** mm

Epoxy-polyester powder (for internal use only)