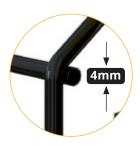

The frameless 4 mm steel wire panel is stengthened by transversal folds and it is connected to **50 x 50** mm uprights by strong retaining fasteners. The high thickness heavy baseplate stabilizes the post during assembly.

# Robust

Wire – 4 mm drawn steel, high tensile strength

Greater stability is achieved by connecting the panels to the uprights at the position of the reinforcement ribs

High-thickness baseplates  $(120 \times 120 \times 8 \text{ mm})$  ensure maximum stability