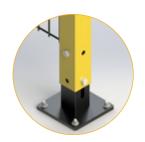

#### Posts

**Baseplate:** welded, 120 x 120 x 8 mm, with 4 anchoring points **Heights:** 2240, 2650 mm

Overall protection height: **2220** - **2630** mm

Epoxy-polyester powder (for internal use only)

# Robust

Wire – 4 mm drawn steel, high tensile strength

Greater stability is achieved by connecting the panels to the uprights at the position of the reinforcement ribs

High-thickness baseplates  $(120 \times 120 \times 8 \text{ mm})$  ensure maximum stability

50 x 50 mm posts with "Flow Drill" holes allow a quick and easy mounting

# Practica

High-strength nylonfibreglass fasteners are ergonomically shaped to facilitate quick and easy assembly of the system

An adjustable baseplate (available **as an option**) allows to level the ground bearing of the posts to uneven floors