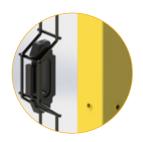

The frameless 4 mm steel wire panel is stengthened by transversal folds and it is connected to **50 x 50** mm uprights by strong retaining fasteners. The high thickness heavy baseplate stabilizes the post during assembly.

### Safety EN ISO **13857**

A 28 x 64 mm slot opening allows the installation of the fence 200 mm from the danger zone

- ✓ 4 mm welded wire construction.
- ✔ Reinforcement ribs
- ✓ 50 mm uprights
- ✓ 120 x 120 x 8 mm welded baseplate

# Robust

Wire – 4 mm drawn steel, high tensile strength

Greater stability is achieved by connecting the panels to the uprights at the position of the reinforcement ribs

High-thickness baseplates  $(120 \times 120 \times 8 \text{ mm})$  ensure maximum stability