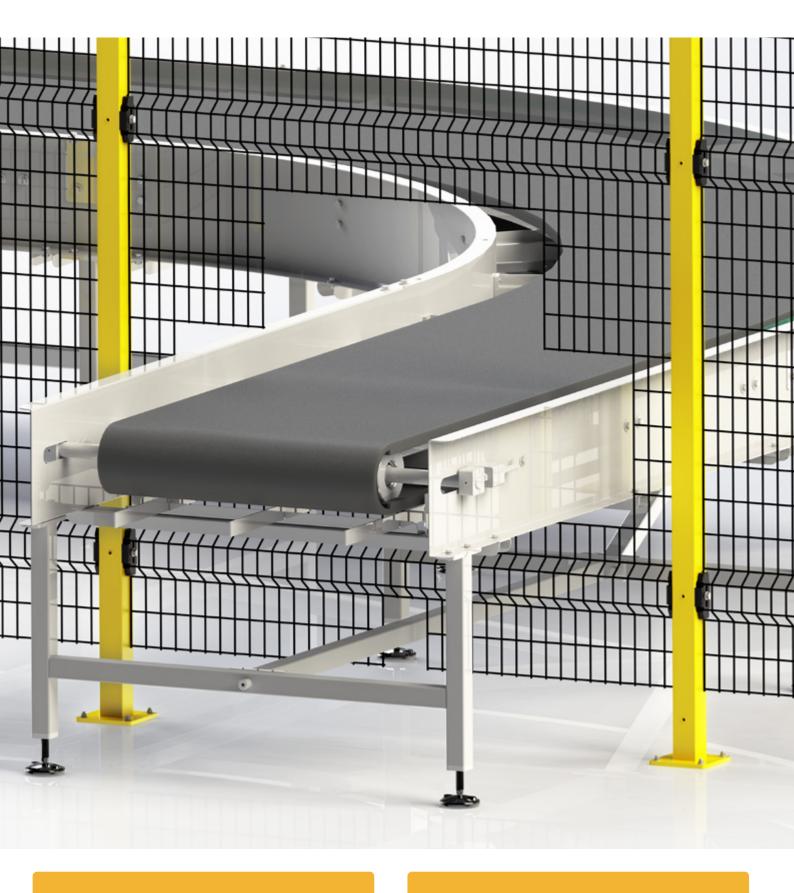

# Adapta**Guard**Modular Machine Guards

AdaptaGuard fast and efficient installation is achieved by simple, easy-to-use connectors which fit securely to the uprights, while the layout can be easily configured to suit the machinery and available space.

### Panels

**Heights:** 2080, 2490 mm

**Bases:** 196, 292, 676, 772, 996, 1188, 1476, 1988 mm

#### Posts

**Baseplate:** welded, 120 x 120 x 8 mm, with 4 anchoring points **Heights:** 2240, 2650 mm

Overall protection height: **2220** - **2630** mm

Epoxy-polyester powder (for internal use only)