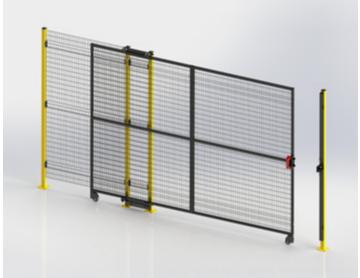

tive

# **ISO** Compliance

Adapta**Guard** complies with the following EUROPEAN and INTERNATIONAL STANDARDS: **ISO 14120**; **EN ISO 12100**; **EN ISO 13857**; **EN ISO 14119**; **EN ISO 10218-2**; **2006/42/EC** Machinery Directive

# Doors

The 30x30 mm flat mesh panel draws the design of the reinforcement folds ensuring uniform aesthetics between fixed and movable guards and allowing the new AdaptaGuard to be compatible with the entire range of Satech doors

### **SINGLE HINGED DOORS**

Openings from 700 to 1500 mm

### DOUBLE LEAF DOOR

Openings from 1400 to 3000 mm

# SINGLE SLIDING DOOR WITH UPPER GUIDE

Openings from 700 to 1500 mm







### OPPOSED SLIDING DOOR WITH UPPER GUIDE

Openings from 1400 to 3000 mm

## **OPEN PASSAGE SLIDING DOOR 2.0**

Openings from 1400 to 6000 mm





# **Tailored**Production

panels, doors and special products made on drawing

In addition to the standard ready-tostock products we can manufacture panels with special shapes and dimensions, customized colors, up-and-over doors and manual, electric or pneumatic operated vertical doors





# Locks

Adapta**Guard** doors can be completed with over 150 locks and programmable electronic locking systems

**MAGNET LOCKS** 



**INTERLOCKED** 







# Accessories

A full range of accessories ensures maximum versatility and customization options

MICROSWITCHES AND DEDICATED BRACKETS

**COMPLEMENTARY FITTINGS** 

FINISHINGS







# Satech **Systems** to each his own

We manufacture and market different protection systems, each designed for specific needs. To receive complete documentation of o